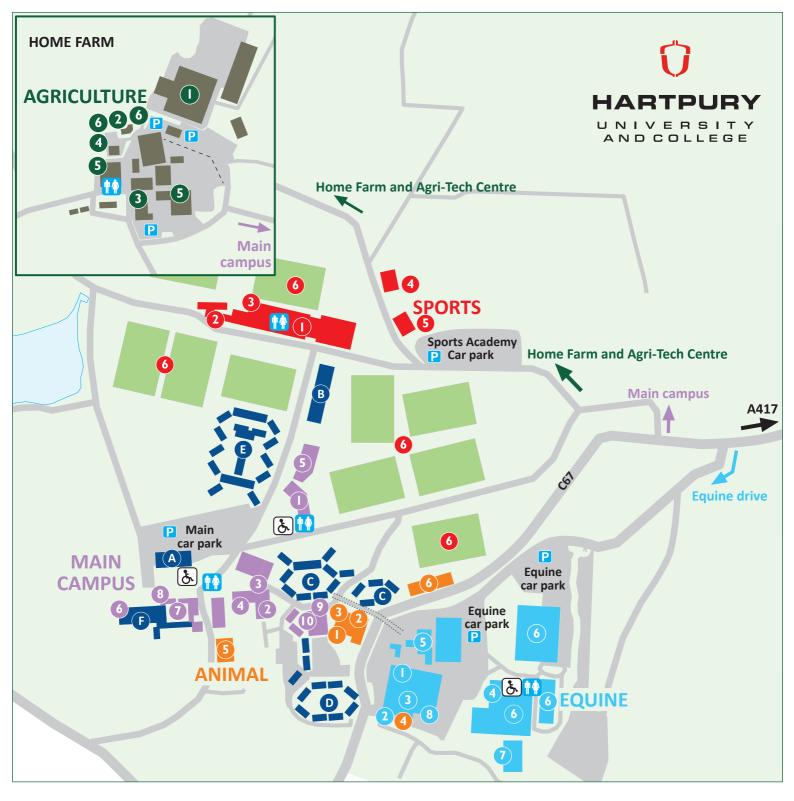

#### HALLS

- A Catsbury (FE)
- B Dingle (FE)
- C Limbury (HE)
- New Vicarage (FE\*/HE)
- E Rudgeley (FE)
- Hartpury House (HE)

#### MAIN CAMPUS

- College Learning Centre (CLC)
- Achievement and Success Centre
- University Learning Hub (ULH)
- Mark Davison Teaching Centre
- Graze Restaurant
- 6 Hartpury House
- Student Zone/Innovation, Careers and Enterprise (ICE)
- 8 Main Reception/Student Services
- 9 Legends Bar/Students' Union
- Uni Study Lounge
- Toilets
- Car parking

## AGRICULTURE (FM)

- Dairy Unit
- 2 Hartpury Agri-Tech Centre
- 3 Malcolm Wharton Centre
- 4 University Agriculture Centre
- Workshops/Cattle Units
- 6 Tech Box Park

#### ANIMAL

- Animal Management Centre (AM)
- 2 Animal Science Laboratories (AS)
- 3 Veterinary Nursing Centre (VN)
- 4 Cotswold Dog Spa (EQ)
- Malled Animal Garden (WG)
- Og Agility Arena

# EQUINE (EQ)

- Equine Science Laboratories
- Equine Therapy Centre
- Rider Performance Centre
- Equine Centre and Restaurant
- Stables
- Arona
- Equine and Animal Assisted Activity Area
- 8 Hydrotherapy Centre for Excellence

### SPORTS (SA)

- Sports Academy
- Performance gym
- Hartpury University RFC Clubhouse
- Modern Pentathlon Shooting Range
- Golf Driving Range
- 6 Rugby and Football Pitches